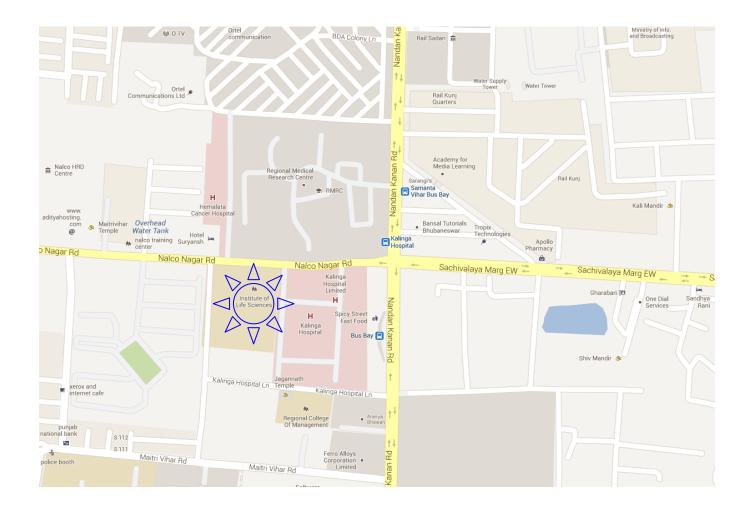

## **Miscellaneous:**

- ILS is located at about 7-8 kms distance from Bhubaneswar railway station.
- It is situated next to Kalinga hospital and opposite to hotel Suryansh, near Nalco square.
- The best means to reach ILS from anywhere in Bhubaneswar would be auto-rickshaw.
- ILS Contact numbers: 0674 2301219, 2300137, 2301460 and 2301476